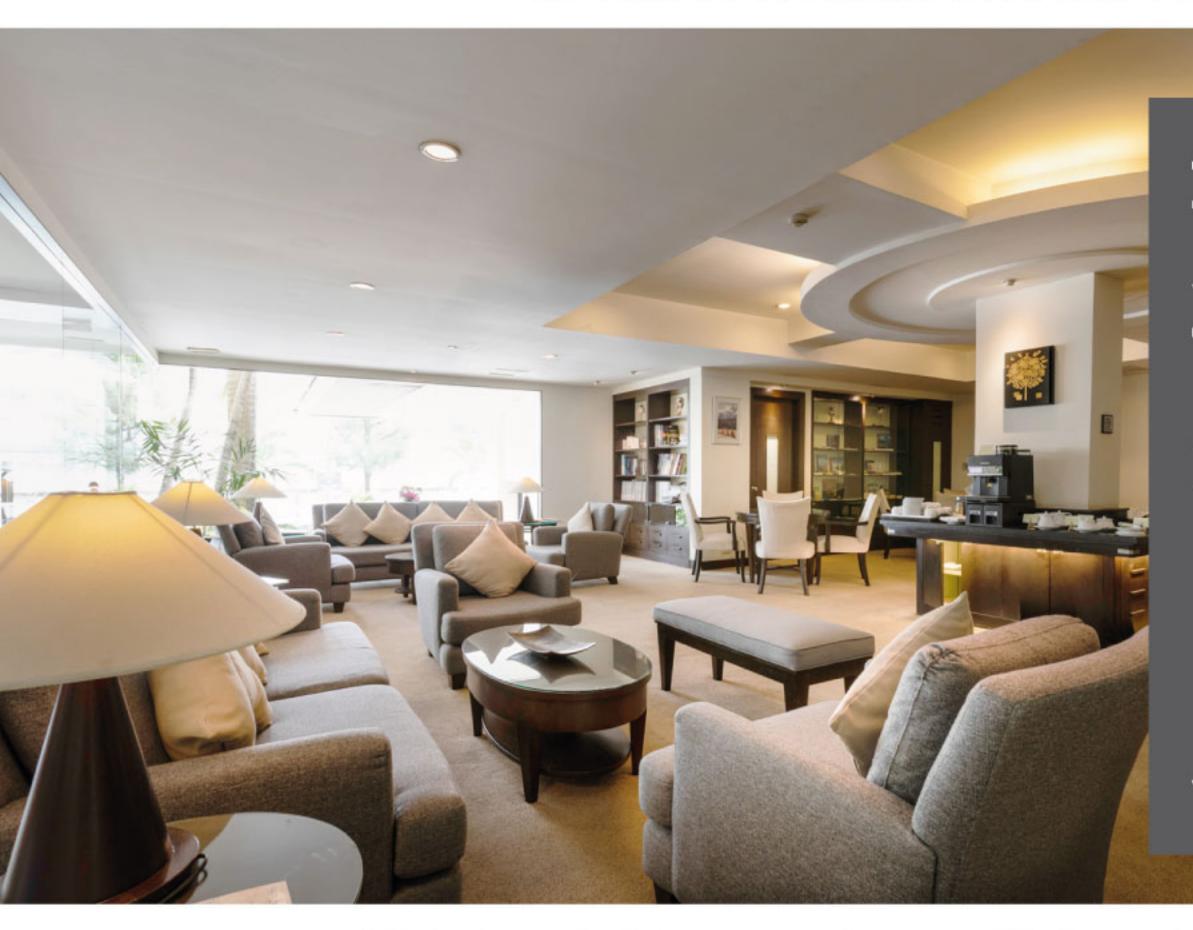

# KANTARY HOUSE HOTEL, BANGKOK TEST & GO PACKAGES

SPECIAL WELCOME BACK TO THAILAND



1 NIGHT PACKAGES
START FROM
THB 4,600 ROOM/NIGHT

# **INCLUDES**

- One RT-PCR Test and 1 ATK Test Kit
- PRIVATE SHA Plus Airport transfer to Hotel (Suvarnabhumi/Don Muang)
- **⊘** Breakfast

VALID UNTIL 30 JUNE 2022

We try to make things as simple as possible for you to enter Thailand via Bangkok

## STUDIO SUITE (43 SQ.M.)



# ONE-BEDROOM SUITE (56 SQ.M.)



#### TWO-BEDROOM SUITE (120 SQ.M.)



|                                | ONE TIME AIRPORT TRANFER + ONE TIME RT-PCR TEST |                |
|--------------------------------|-------------------------------------------------|----------------|
| PACKAGE 1 NIGHT                | 1 PERSON                                        | 2 PERSONS      |
| STUDIO SUITE ONE-BEDROOM SUITE | 4,600<br>5,000                                  | 7,10